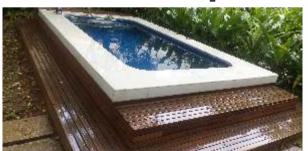

# **Installation options**

**Fully above Ground** 

Partialy in Ground

**Fully in Ground** 

### Never before size:

From 15' length x 8' width x 3.5' depth to large size, the flagship SmartPools Arena can be installed anywhere even in an apartment.