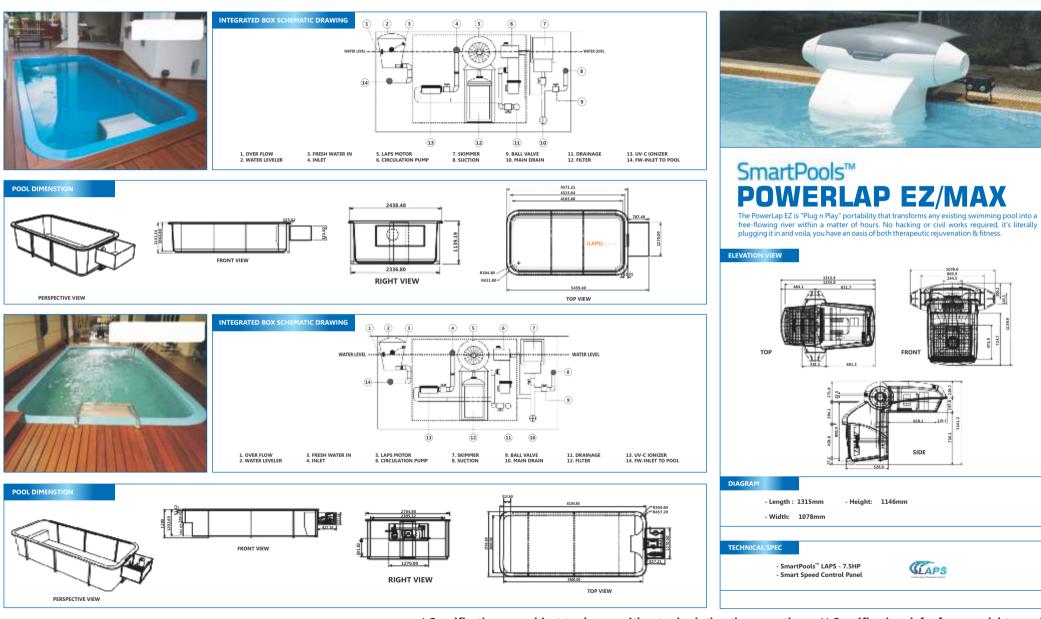

### 3 LAPS (Laminar Aqua Propulsion System)

The Laminar Aqua Propulsion System originally developed by Ascenteus Research for the ambitious Amphibian car project is designed to move massive quantities of water without the use of pumps and high pressure.

From a recreational pool, LAPS technology transforms the SmartPools<sup>™</sup> Arena into a fully speed-adjustable aquatic/ swimming treadmill volumetrically distributing up to 30,000 liters of water per minute at low pressure to create a non-turbulent, bubble-free, smooth flow current and a more natural swimming experience.

This allows a person to swim against the current just like in a river. This movement also helps the water to absorb atmospheric oxygen.

### **UV C ioniser (Optional)**

SmartPools Arena is equipped with a UV C loniser which ensures that the water in the pool is UV-Shielded. Anti- bacterial, ant-fungal, ant-viral and anti-algal, it is as pure as potable water.