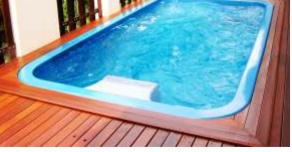

# **SMARTPOOLS PRODUCT RANGE**

(Able to be customized in terms of shape and size according to a customers preference and requirements)

SmartPools™
ARENA DEBUT
(15' X 8' X 3.5' Ft.)

SmartPools™
ARENA PLUS
(20' X 9' X 4' Ft.)