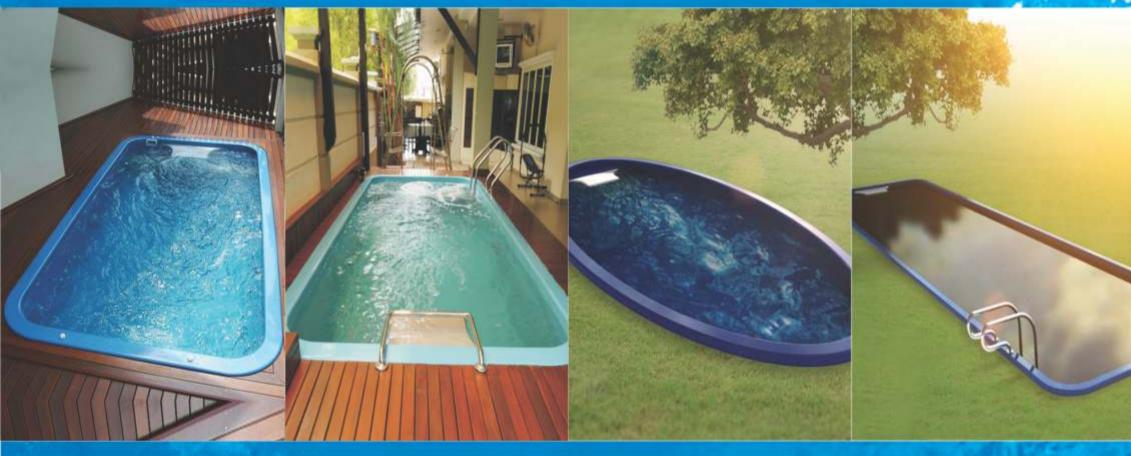

# **SMARTPOOLS PRODUCT RANGE**

(Able to be customized in terms of shape and size according to a customers preference and requirements)

SmartPools™
ARENA DEBUT
(15' X 8' X 3.5' Ft.)

SmartPools™
ARENA PLUS
(20' X 9' X 4' Ft.)

SmartPools™ OVALE (24' X 12' X 4' Ft.) SmartPools™ ESPACE (40' X 11' X 4' Ft.) SmartPools™
POWERLAP EZ
(Plug and Play)

KE DAKE BET A

SmartPools™
POWERLAP MAX
(Plug and Play)

SmartPools™ SWIM GYM

SmartPools™ SPA (8.9' x 8.1' x 2.5' Ft.)