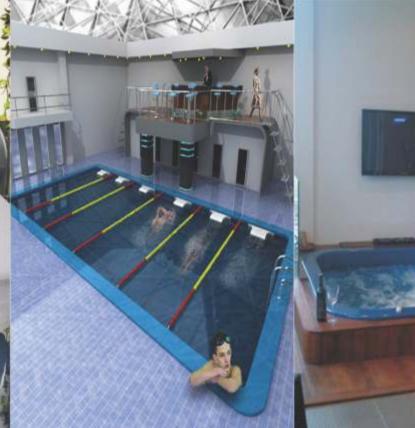

# **SMARTPOOLS PRODUCT RANGE**

(Able to be customized in terms of shape and size according to a customers preference and requirements)

SmartPools™
ARENA DEBUT
(15' X 8' X 3.5' Ft.)

SmartPools™
ARENA PLUS
(20' X 9' X 4' Ft.)

SmartPools™ OVALE (24' X 12' X 4' Ft.) SmartPools™ ESPACE (40' X 11' X 4' Ft.) SmartPools™
POWERLAP EZ
(Plug and Play)

KE DAKE BET A

SmartPools™
POWERLAP MAX
(Plug and Play)

SmartPools™ SWIM GYM

SmartPools™ SPA (8.9' x 8.1' x 2.5' Ft.)