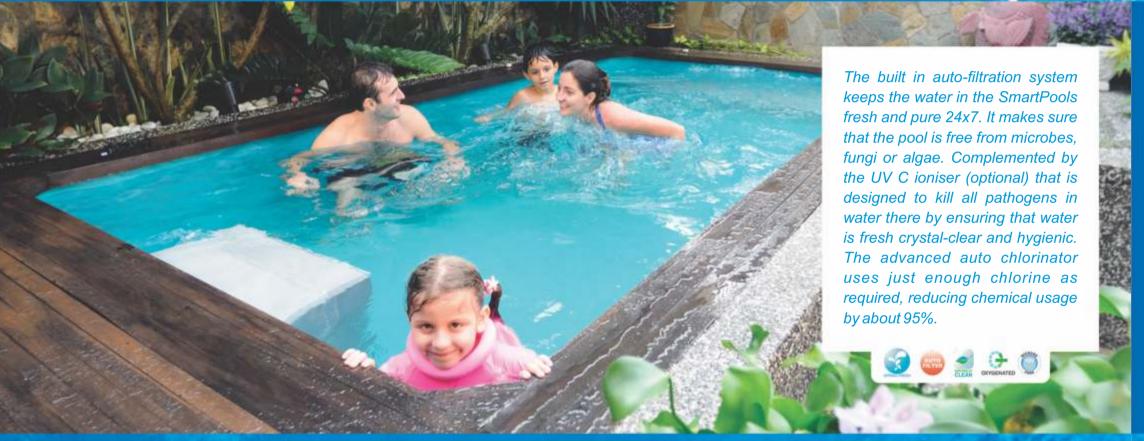

### An auto-filtration system

Unlike other pools, this is a pool that takes care of itself.

### **Chemical free**

Research has proven that chlorine causes cancer. An auto chlorinator reduce chemicals by 95% using chlorine only when needed. As a result any eye-irritation and odour is eliminated.

### **UV C ioniser (Optional)**

SmartPools Arena is equipped with a UV C loniser which ensures that the water in the pool is UV-Shielded. Anti- bacterial, ant-fungal, ant-viral and anti-algal, it is as pure as potable water.