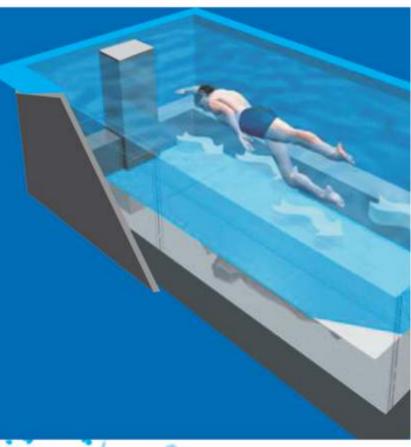

### 3 LAPS (Laminar Aqua Propulsion System)

The Laminar Aqua Propulsion System originally developed by Ascenteus Research for the ambitious Amphibian car project is designed to move massive quantities of water without the use of pumps and high pressure.

From a recreational pool, LAPS technology transforms the SmartPools<sup>™</sup> Arena into a fully speed-adjustable aquatic/ swimming treadmill volumetrically distributing up to 30,000 liters of water per minute at low pressure to create a non-turbulent, bubble-free, smooth flow current and a more natural swimming experience.

This allows a person to swim against the current just like in a river. This movement also helps the water to absorb atmospheric oxygen.

### You would think that a pool is static. It is not.

The SmartPools Arena is not a pool in the typical sense. Its patented technology called Laminar Aqua Propulsion System (LAPS) generates real river like currents, powerful but silent, a claim that no other pool in the world can make.