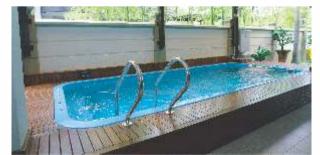

### 3 LAPS (Laminar Aqua Propulsion System)

The Laminar Aqua Propulsion System originally developed by Ascenteus Research for the ambitious Amphibian car project is designed to move massive quantities of water without the use of pumps and high pressure.

From a recreational pool, LAPS technology transforms the SmartPools<sup>™</sup> Arena into a fully speed-adjustable aquatic/ swimming treadmill volumetrically distributing up to 30,000 liters of water per minute at low pressure to create a non-turbulent, bubble-free, smooth flow current and a more natural swimming experience.

### You would think that a pool is static. It is not.

The SmartPools Arena is not a pool in the typical sense. Its patented technology called Laminar Aqua Propulsion System (LAPS) generates real river like currents, powerful but silent, a claim that no other pool in the world can make.