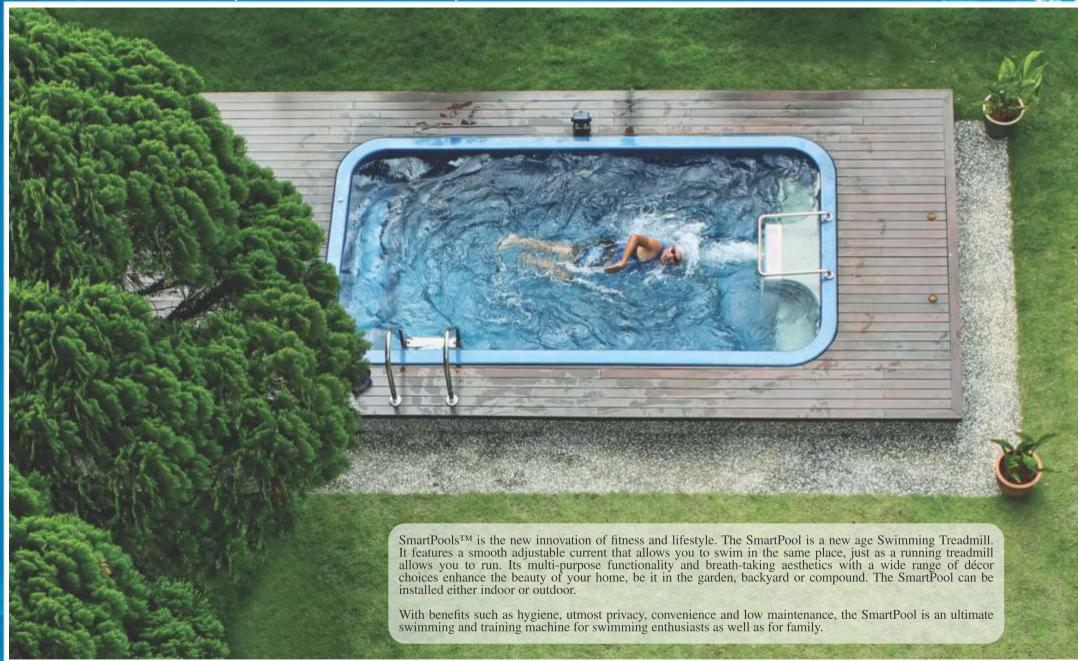

### Never before size:

From 15' length x 8' width x 3.5' depth to large size, the flagship SmartPools Arena can be installed anywhere even in an apartment.

### You would think that a pool needs a large space. It does not.

The SmartPools Arena Debut takes very little prime real estate, all of just 150 sq. ft. Good enough to fit into a room or a veranda.